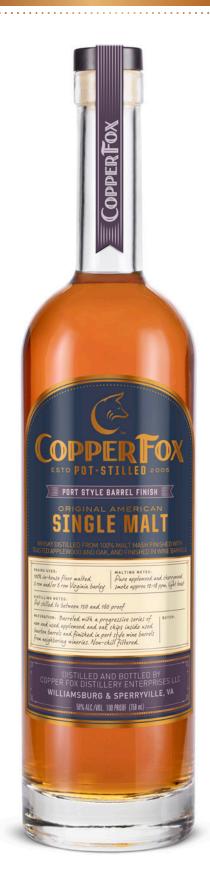

## SINGLE MALT

Our signature single malt, aged with a progressive series of hand toasted, select seasoned, new and used applewood and oak chips inside used bourbon barrels, transferred to a second used bourbon and then finished in used port style wine barrels from neighboring Virginia wineries. This process results in a deep rich flavor and subtle sweetness, attributed to the residual wine in the wood.

## TASTING NOTES

Color: A dark auburn-hued

**Nose:** Beautifully perfumed nose of raisin, brandied cherry, cinnamon sugar, and aged leather.

**Palate:** Rich and honeyed with notes of milk chocolate covered cherries, ginger root, toasted coconut, and cigar box.

**Finish:** A savory, biscuit-like quality develops on the generous finish, leaving an impeccably balanced dessert lingering on the tongue.

Non-chill filtered.

A single malt whisky to study over and savor.

**Specs/case size:** 50% ABV. Available in 750 ml, Case 6 x 750 ml.